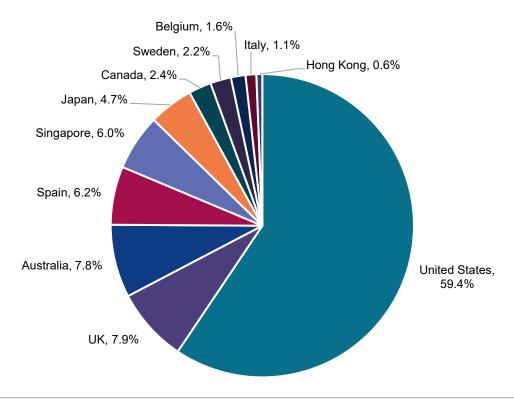

## The CenterSquare New Economy Real Estate Index (CSNERE)

Founded in 1987, CenterSquare Investment Management is an independent, employeeowned real asset manager focused on listed real estate, private equity real estate and private real estate debt.