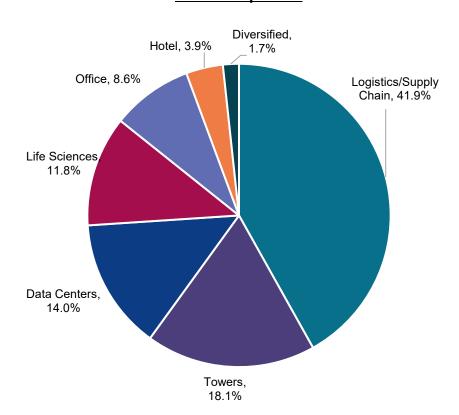

## The CenterSquare New Economy Real Estate Index (CSNERE)

Founded in 1987, CenterSquare Investment Management is an independent, employeeowned real asset manager focused on listed real estate, private equity real estate and private real estate debt.