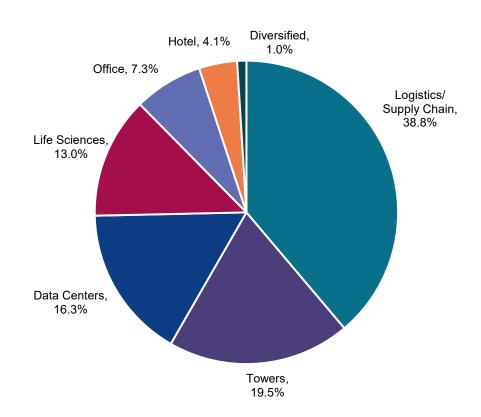

## The CenterSquare New Economy Real Estate UCITS Index (CSNEREU)

Founded in 1987, CenterSquare Investment Management is an independent, employeeowned real asset manager focused on listed real estate, private equity real estate and private real estate debt.