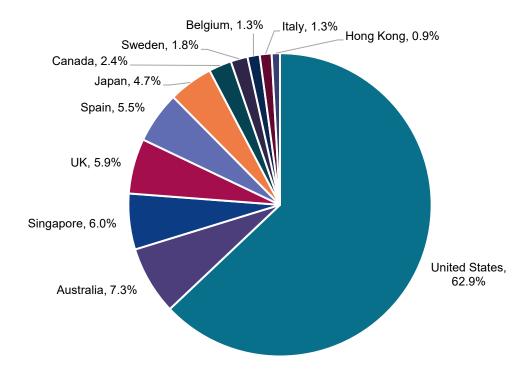

## The CenterSquare New Economy Real Estate UCITS Index (CSNEREU)

Founded in 1987, CenterSquare Investment Management is an independent, employeeowned real asset manager focused on listed real estate, private equity real estate and private real estate debt.